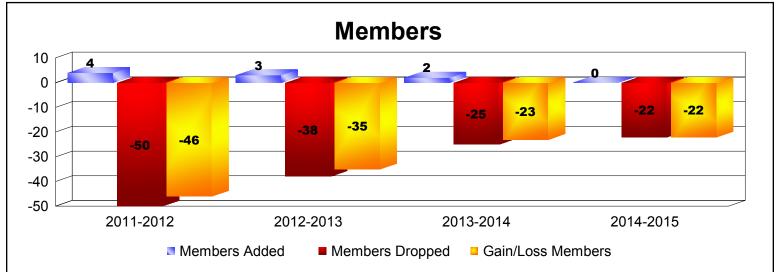

**Disbanded Districts**As of June 2015 Cumulative

| Year      | New<br>Clubs | Dropped<br>Clubs | Gain/<br>Loss<br>Clubs | New<br>Members | Charter<br>Members | Reinstate<br>Members | Transfer<br>Members | Total<br>Member<br>Added | Total<br>Members<br>Dropped | Gain/<br>Loss<br>Members |
|-----------|--------------|------------------|------------------------|----------------|--------------------|----------------------|---------------------|--------------------------|-----------------------------|--------------------------|
| 2011-2012 | 0            | -2               | -2                     | 2              | 0                  | 1                    | 1                   | 4                        | -50                         | -46                      |
| 2012-2013 | 0            | -4               | -4                     | 2              | 0                  | 0                    | 1                   | 3                        | -38                         | -35                      |
| 2013-2014 | 0            | -1               | -1                     | 1              | 1                  | 0                    | 0                   | 2                        | -25                         | -23                      |
| 2014-2015 | 0            | -3               | -3                     | 0              | 0                  | 0                    | 0                   | 0                        | -22                         | -22                      |
| Average   | 0            | -3               | -3                     | 1              | 0                  | 0                    | 1                   | 2                        | -34                         | -32                      |