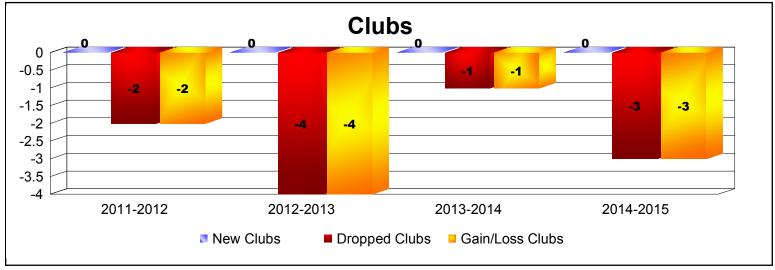

**Disbanded Districts**As of June 2015 Cumulative

| Year      | New<br>Clubs | Dropped<br>Clubs | Gain/<br>Loss<br>Clubs | New<br>Members | Charter<br>Members | Reinstate<br>Members | Transfer<br>Members | Total<br>Member<br>Added | Total<br>Members<br>Dropped | Gain/<br>Loss<br>Members |
|-----------|--------------|------------------|------------------------|----------------|--------------------|----------------------|---------------------|--------------------------|-----------------------------|--------------------------|
| 2011-2012 | 0            | -2               | -2                     | 2              | 0                  | 1                    | 1                   | 4                        | -50                         | -46                      |
| 2012-2013 | 0            | -4               | -4                     | 2              | 0                  | 0                    | 1                   | 3                        | -38                         | -35                      |
| 2013-2014 | 0            | -1               | -1                     | 1              | 1                  | 0                    | 0                   | 2                        | -25                         | -23                      |
| 2014-2015 | 0            | -3               | -3                     | 0              | 0                  | 0                    | 0                   | 0                        | -22                         | -22                      |
| Average   | 0            | -3               | -3                     | 1              | 0                  | 0                    | 1                   | 2                        | -34                         | -32                      |